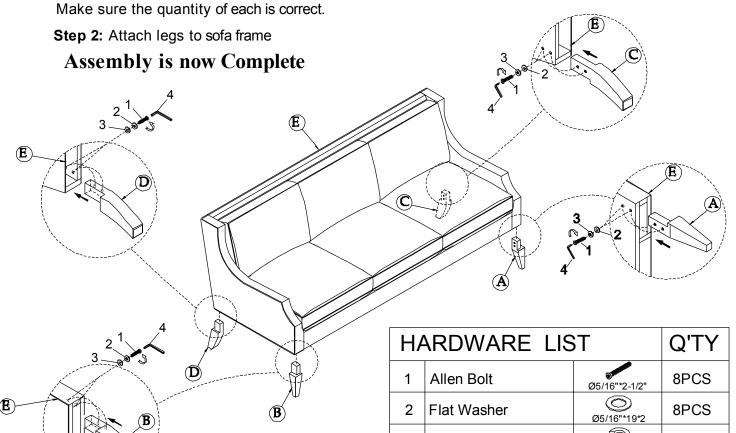

## **PARTS LIST:**

| # | Description    | QTY | # | Description     | QTY | # | Description   | QTY |
|---|----------------|-----|---|-----------------|-----|---|---------------|-----|
| Α | Left Front Leg | 1PC | В | Right Front Leg | 1PC | С | Left Back Leg | 1PC |
| D | Right Back Leg | 1PC | Ε | Sofa Frame      | 1PC |   |               |     |

Assembly Procedure: (Please follow the sketches below.)

Step 1: Unpack, inspect, and read assembly instruction carefully. Lay out the parts and hardware. Remove the hardware packs and legs form the "Zipper Pocket" on the bottom of the sofa deck.